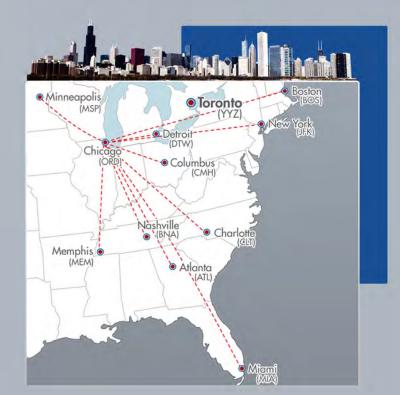

#### DAILY TRUCKLOAD AND LTL TO NORTHEASTERN USA

To help with load balance, AirTime Express provides daily cross-border truckload and LTL service to the Northeastern United States. With a focus on next day service between Toronto, Chicago, Boston and New York, shippers can also take advantage of our AirTime Express USA operation for local cartage, road feeder and truckload service within the Northeastern USA.

#### CONNECTING THE EASTERN SEABOARD

We have full operating authorities to pick up and deliver your time sensitive cargo within the continental USA. With a road feeder specialization in airport-to-airport truckload shipments, we predominantly serve the U.S. eastern seaboard, with our heaviest concentration in the Northeastern States.

We serve your requirements with a combination of our specialized fleet and partner network. Time sensitive transportation is our specialty and once our word is given, our promises are kept.