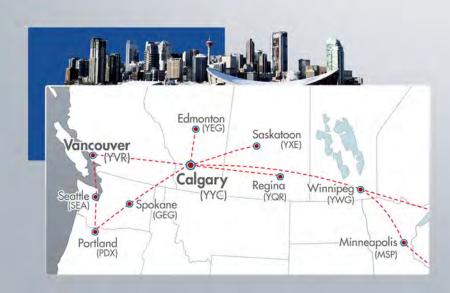

#### **INTRA-WEST CANADA SERVICE**

Our Western Canada network is well established with dedicated service for select volume accounts. We help our dedicated customers keep their valuable cargo on the move with expedited transportation throughout the western provinces.

Our key lanes of activity are between Calgary, Edmonton and Vancouver. We supplement that with connecting schedules to Portland, Oregon and the balance of the prairie provinces including Regina, Saskatoon and Winnipeg.