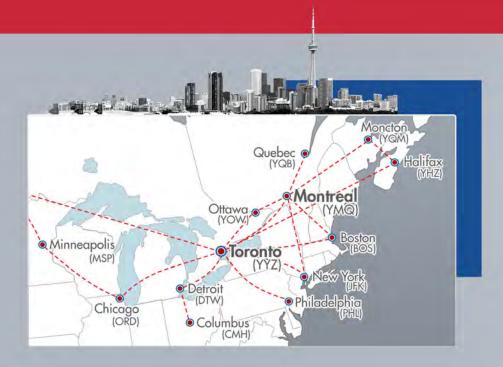

### A COAST TO COAST CANADIAN NETWORK

Our process is simple; when our customers need expedited truckload service with the same care and attention of an airfreight shipment... they call AirTime Express. With a fleet of modern equipment and long-standing carrier partnerships we will expedite your time sensitive truckload shipments coast to coast and always on time.

#### DAILY TRUCKLOAD AND LTL TO NORTHEASTERN USA

To help with load balance, AirTime Express provides daily cross-border truckload and LTL service to the Northeastern United States. With a focus on next day service between Toronto, Chicago, Boston and New York, shippers can also take advantage of our AirTime Express USA operation for local cartage, road feeder and truckload service within the Northeastern USA.

#### CONNECTING THE EASTERN SEABOARD

We have full operating authorities to pick up and deliver your time sensitive cargo within the continental USA. With a road feeder specialization in airport-to-airport truckload shipments, we predominantly serve the U.S. eastern seaboard, with our heaviest concentration in the Northeastern States.

We serve your requirements with a combination of our specialized fleet and partner network. Time sensitive transportation is our specialty and once our word is given, our promises are kept.